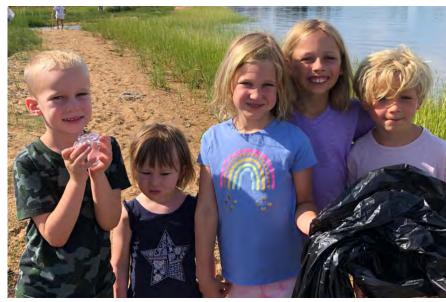

From L-R: Ben (who found the orb), Grace, Everly, Anna, and Will removing trash from the Pond shoreline

CGSP members and friends at work removing trash from Mosquito Beach

Each organization was responsible for a specific task or cleanup location. The Committee for the Great Salt Pond was responsible for Mosquito Beach cleanup.