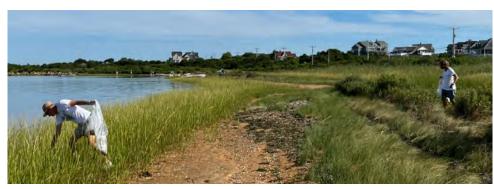

From L-R: Ben (who found the orb), Grace, Everly, Anna, and Will removing trash from the Pond shoreline

CGSP members and friends at work removing trash from Mosquito Beach

Each organization was responsible for a specific task or cleanup location. The Committee for the Great Salt Pond was responsible for Mosquito Beach cleanup.