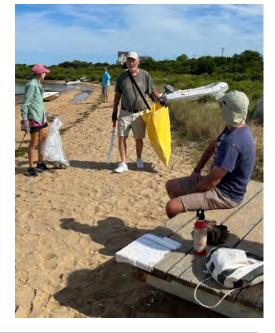

## The Great Salt Pond Cleanup

August 15 • 9 am-12 pm

Block Island

On Monday, August 15th, the shoreline of the Great Salt Pond was bustling with individuals picking up trash. This event was organized by The Nature Conservancy - Block Island to remove marine debris and trash around New Harbor and the Great Salt Pond shoreline. The weather was beautiful and there were individuals, participating organizations, and families taking part in this important event. One coveted orb was actually found at Mosquito beach during the Pond cleanup.

From L-R: Ben (who found the orb), Grace, Everly, Anna, and Will removing trash from the Pond shoreline

CGSP members and friends at work removing trash from Mosquito Beach

Each organization was responsible for a specific task or cleanup location. The Committee for the Great Salt Pond was responsible for Mosquito Beach cleanup.