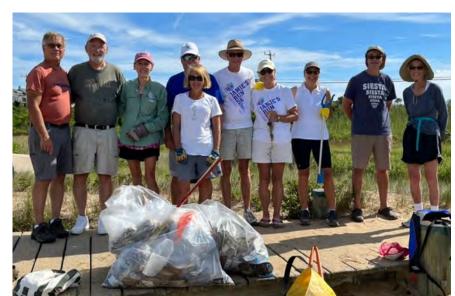

From L-R: Ben (who found the orb), Grace, Everly, Anna, and Will removing trash from the Pond shoreline

CGSP members and friends at work removing trash from Mosquito Beach

Each organization was responsible for a specific task or cleanup location. The Committee for the Great Salt Pond was responsible for Mosquito Beach cleanup.